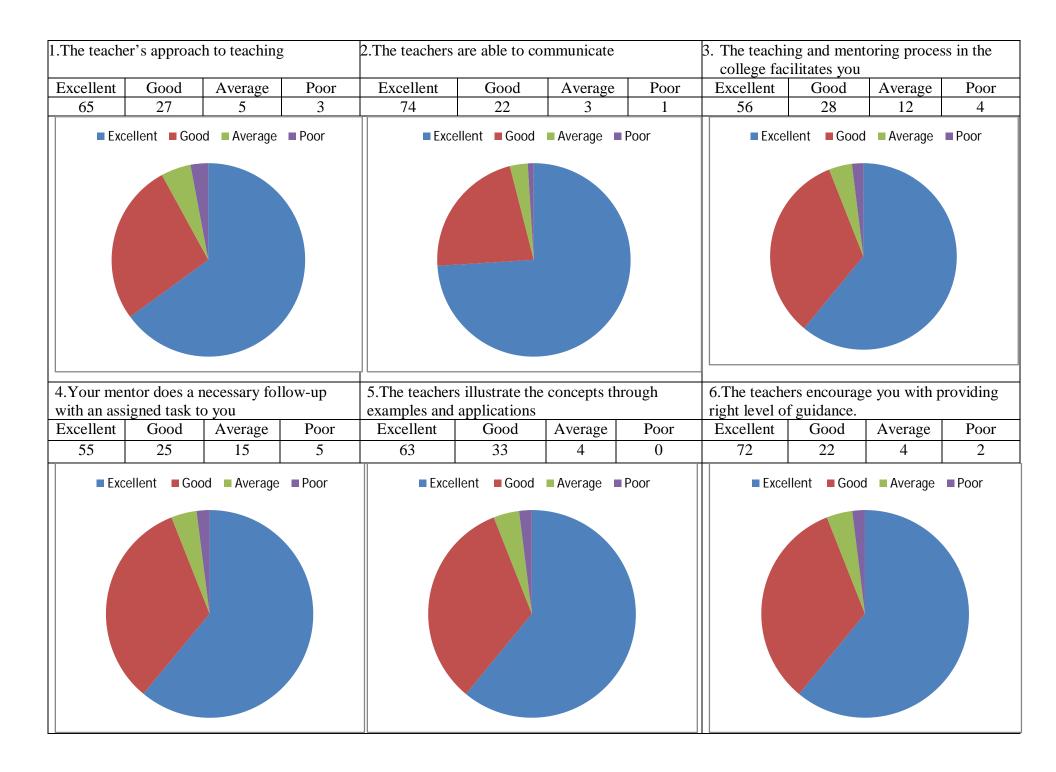

## Bhai kishanraoDeshmukhMahavidyalaya, Chakur Ta.Chakur dist. Latur Internal Quality Assurance Cell (IQAC)

| Sr. No. | SSS Questions                                                                | Excellent | Good | Average | Poor |
|---------|------------------------------------------------------------------------------|-----------|------|---------|------|
| 1       | The teacher's approach to teaching                                           | 65        | 27   | 5       | 3    |
| 2       | The teachers are able to communicate                                         | 74        | 22   | 3       | 1    |
| 3       | The teaching and mentoring process in the college facilitates you            | 56        | 28   | 12      | 4    |
| 4       | Your mentor does a necessary follow-up with an assigned task to you          | 55        | 25   | 15      | 5    |
| 5       | The teachers illustrate the concepts through examples and applications       | 63        | 33   | 4       | 0    |
| 6       | The teachers encourage you with providing right level of guidance.           | 72        | 22   | 4       | 2    |
| 7       | Teachers are able to identify your weaknesses and help you to overcome them. | 73        | 20   | 5       | 2    |
| 8       | Teachers encourage you to participate in extracurricular activities          | 71        | 23   | 5       | 1    |
| 9       | Use ICT tools such as LCD projector, Multimedia, etc. while teaching         | 53        | 29   | 12      | 6    |
| 10      | The internal evaluation process by the teachers                              | 51        | 28   | 11      | 10   |
| 11      | The overall quality of teaching-learning process in your college             | 63        | 22   | 11      | 4    |
| 12      | The library resources are helpful                                            | 49        | 27   | 22      | 2    |
| 13      | The administrative staff of college is cooperative and helpful               | 50        | 25   | 14      | 11   |
| 14      | Toilets and wash rooms are cleaned and maintained properly                   | 52        | 26   | 12      | 10   |
| 15      | The classrooms are clean and well maintained                                 | 54        | 26   | 12      | 8    |
| 16      | Drinking water facilities in the college                                     | 74        | 21   | 4       | 1    |
| 17      | Students grievances are redressed in well time                               | 53        | 24   | 13      | 10   |
| 18      | Infrastructural facility in the college                                      | 69        | 26   | 4       | 1    |
| 19      | Separate common room for girls available in the college                      | 61        | 33   | 4       | 2    |
| 20      | Sport facility provided in the college                                       | 49        | 23   | 17      | 11   |