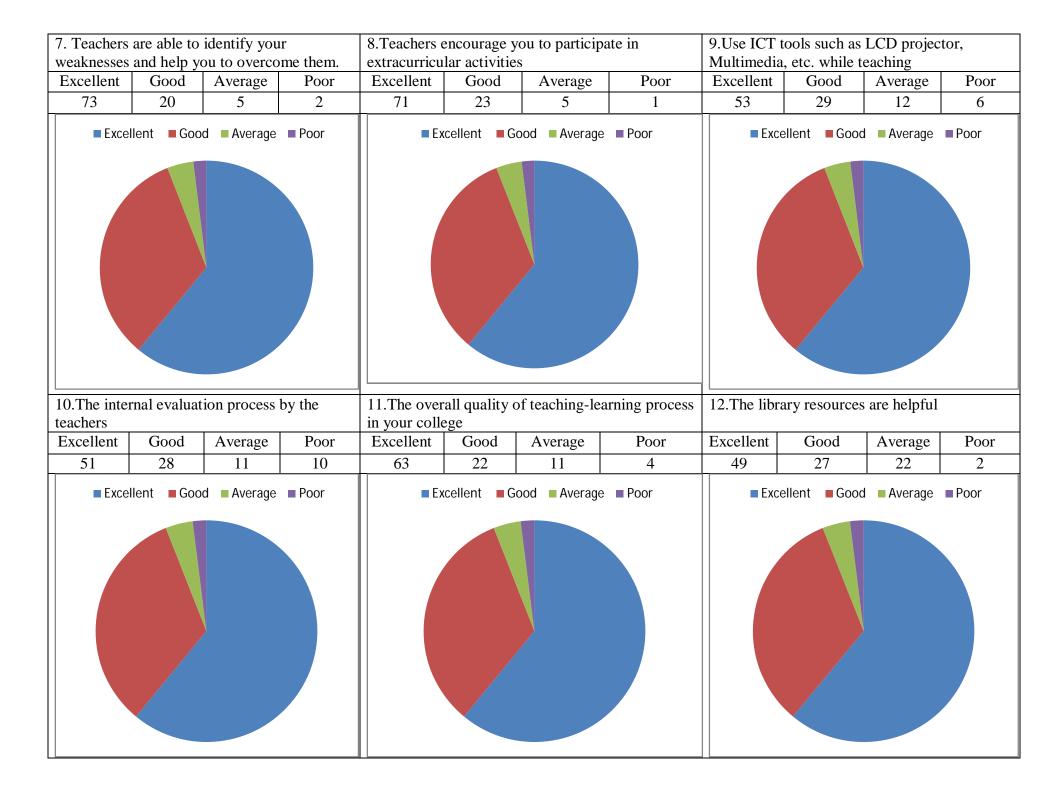

## Bhai kishanraoDeshmukhMahavidyalaya, Chakur Ta.Chakur dist. Latur Internal Quality Assurance Cell (IQAC)

| Sr. No. | SSS Questions                                                                | Excellent | Good | Average | Poor |
|---------|------------------------------------------------------------------------------|-----------|------|---------|------|
| 1       | The teacher's approach to teaching                                           | 65        | 27   | 5       | 3    |
| 2       | The teachers are able to communicate                                         | 74        | 22   | 3       | 1    |
| 3       | The teaching and mentoring process in the college facilitates you            | 56        | 28   | 12      | 4    |
| 4       | Your mentor does a necessary follow-up with an assigned task to you          | 55        | 25   | 15      | 5    |
| 5       | The teachers illustrate the concepts through examples and applications       | 63        | 33   | 4       | 0    |
| 6       | The teachers encourage you with providing right level of guidance.           | 72        | 22   | 4       | 2    |
| 7       | Teachers are able to identify your weaknesses and help you to overcome them. | 73        | 20   | 5       | 2    |
| 8       | Teachers encourage you to participate in extracurricular activities          | 71        | 23   | 5       | 1    |
| 9       | Use ICT tools such as LCD projector, Multimedia, etc. while teaching         | 53        | 29   | 12      | 6    |
| 10      | The internal evaluation process by the teachers                              | 51        | 28   | 11      | 10   |
| 11      | The overall quality of teaching-learning process in your college             | 63        | 22   | 11      | 4    |
| 12      | The library resources are helpful                                            | 49        | 27   | 22      | 2    |
| 13      | The administrative staff of college is cooperative and helpful               | 50        | 25   | 14      | 11   |
| 14      | Toilets and wash rooms are cleaned and maintained properly                   | 52        | 26   | 12      | 10   |
| 15      | The classrooms are clean and well maintained                                 | 54        | 26   | 12      | 8    |
| 16      | Drinking water facilities in the college                                     | 74        | 21   | 4       | 1    |
| 17      | Students grievances are redressed in well time                               | 53        | 24   | 13      | 10   |
| 18      | Infrastructural facility in the college                                      | 69        | 26   | 4       | 1    |
| 19      | Separate common room for girls available in the college                      | 61        | 33   | 4       | 2    |
| 20      | Sport facility provided in the college                                       | 49        | 23   | 17      | 11   |