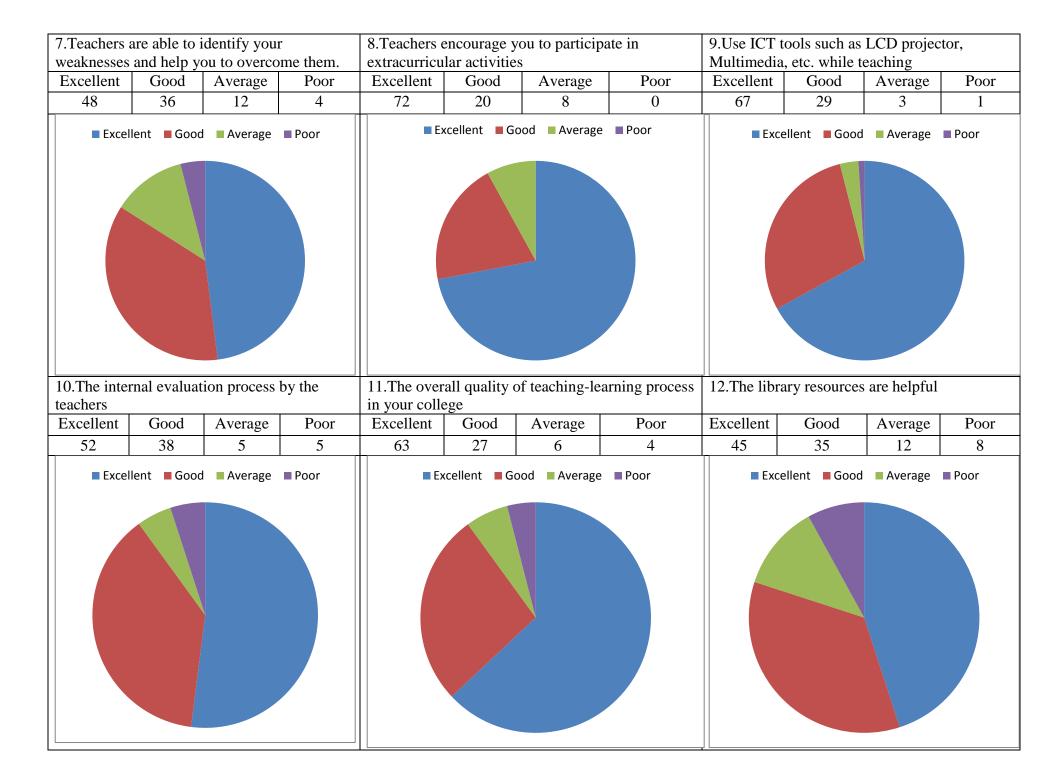

| Sr. No. | SSS Questions                                                                | Excellent | Good | Average | Poor |
|---------|------------------------------------------------------------------------------|-----------|------|---------|------|
| 1       | The teacher's approach to teaching                                           | 63        | 25   | 9       | 3    |
| 2       | The teachers are able to communicate                                         | 65        | 22   | 9       | 4    |
| 3       | The teaching and mentoring process in the college facilitates you            | 50        | 25   | 18      | 7    |
| 4       | Your mentor does a necessary follow-up with an assigned task to you          | 62        | 27   | 10      | 1    |
| 5       | The teachers illustrate the concepts through examples and applications       | 75        | 15   | 8       | 2    |
| 6       | The teachers encourage you with providing right level of guidance.           | 60        | 24   | 12      | 4    |
| 7       | Teachers are able to identify your weaknesses and help you to overcome them. | 48        | 36   | 12      | 4    |
| 8       | Teachers encourage you to participate in extracurricular activities          | 72        | 20   | 8       | 0    |
| 9       | Use ICT tools such as LCD projector, Multimedia, etc. while teaching         | 67        | 29   | 3       | 1    |
| 10      | The internal evaluation process by the teachers                              | 52        | 38   | 5       | 5    |
| 11      | The overall quality of teaching-learning process in your college             | 63        | 27   | 6       | 4    |
| 12      | The library resources are helpful                                            | 45        | 35   | 12      | 8    |
| 13      | The administrative staff of college is cooperative and helpful               | 42        | 35   | 12      | 11   |
| 14      | Toilets and wash rooms are cleaned and maintained properly                   | 40        | 29   | 23      | 8    |
| 15      | The classrooms are clean and well maintained                                 | 42        | 31   | 20      | 7    |
| 16      | Drinking water facilities in the college                                     | 70        | 26   | 4       | 0    |
| 17      | Students grievances are redressed in well time                               | 52        | 24   | 21      | 3    |
| 18      | Infrastructural facility in the college                                      | 66        | 28   | 5       | 1    |
| 19      | Separate common room for girls available in the college                      | 55        | 24   | 18      | 3    |
| 20      | Sport facility provided in the college                                       | 40        | 20   | 26      | 14   |