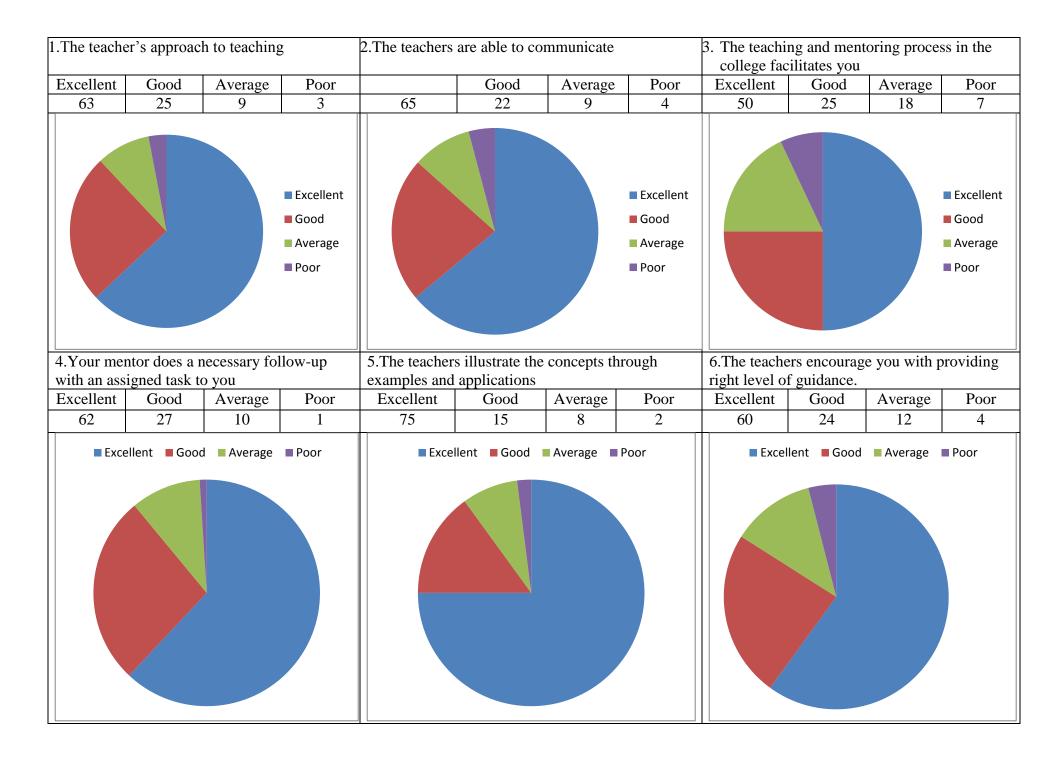

| Sr. No. | SSS Questions                                                                | Excellent | Good | Average | Poor |
|---------|------------------------------------------------------------------------------|-----------|------|---------|------|
| 1       | The teacher's approach to teaching                                           | 63        | 25   | 9       | 3    |
| 2       | The teachers are able to communicate                                         | 65        | 22   | 9       | 4    |
| 3       | The teaching and mentoring process in the college facilitates you            | 50        | 25   | 18      | 7    |
| 4       | Your mentor does a necessary follow-up with an assigned task to you          | 62        | 27   | 10      | 1    |
| 5       | The teachers illustrate the concepts through examples and applications       | 75        | 15   | 8       | 2    |
| 6       | The teachers encourage you with providing right level of guidance.           | 60        | 24   | 12      | 4    |
| 7       | Teachers are able to identify your weaknesses and help you to overcome them. | 48        | 36   | 12      | 4    |
| 8       | Teachers encourage you to participate in extracurricular activities          | 72        | 20   | 8       | 0    |
| 9       | Use ICT tools such as LCD projector, Multimedia, etc. while teaching         | 67        | 29   | 3       | 1    |
| 10      | The internal evaluation process by the teachers                              | 52        | 38   | 5       | 5    |
| 11      | The overall quality of teaching-learning process in your college             | 63        | 27   | 6       | 4    |
| 12      | The library resources are helpful                                            | 45        | 35   | 12      | 8    |
| 13      | The administrative staff of college is cooperative and helpful               | 42        | 35   | 12      | 11   |
| 14      | Toilets and wash rooms are cleaned and maintained properly                   | 40        | 29   | 23      | 8    |
| 15      | The classrooms are clean and well maintained                                 | 42        | 31   | 20      | 7    |
| 16      | Drinking water facilities in the college                                     | 70        | 26   | 4       | 0    |
| 17      | Students grievances are redressed in well time                               | 52        | 24   | 21      | 3    |
| 18      | Infrastructural facility in the college                                      | 66        | 28   | 5       | 1    |
| 19      | Separate common room for girls available in the college                      | 55        | 24   | 18      | 3    |
| 20      | Sport facility provided in the college                                       | 40        | 20   | 26      | 14   |