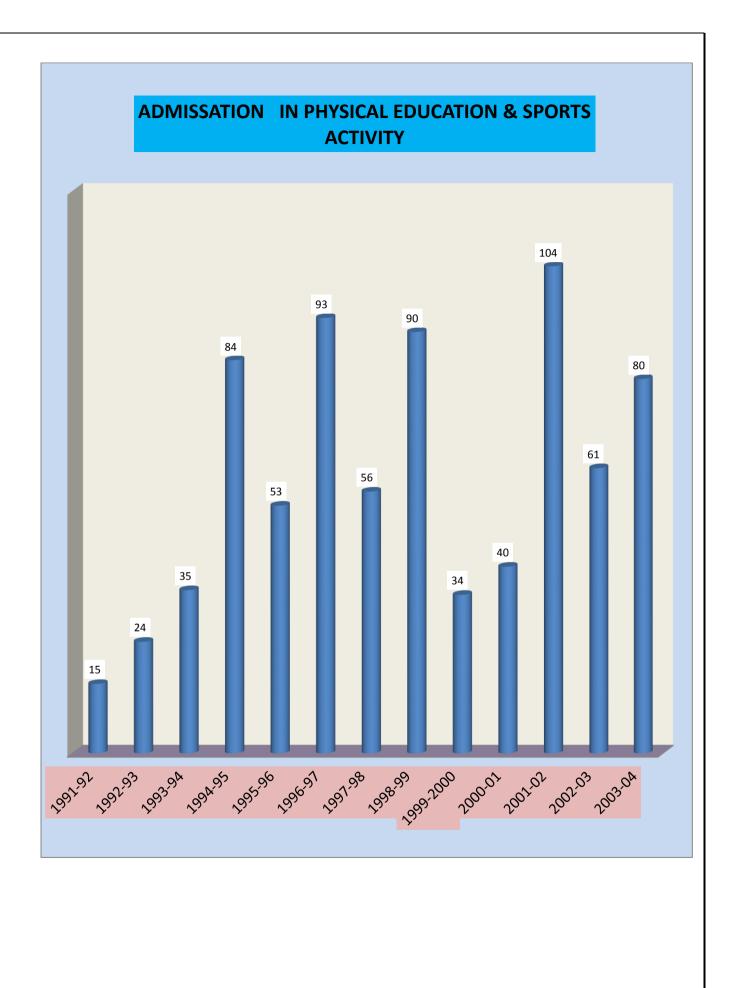

# NACC:-1991 to 2004

| years     | Team Participation in Inter- Collegiate Tournament for Game | Admission in Physical Education & Sports Activity | Partici pation in I.U.T. | Participation in All India I.U.T. |
|-----------|-------------------------------------------------------------|---------------------------------------------------|--------------------------|-----------------------------------|
| 1991-92   | 02                                                          | 15                                                | 00                       | 00                                |
| 1992-93   | 03                                                          | 24                                                | 01                       | 00                                |
| 1993-94   | 03                                                          | 35                                                | 01                       | 00                                |
| 1994-95   | 04                                                          | 42                                                | 00                       | 00                                |
| 1995-96   | 05                                                          | 50                                                | 01                       | 00                                |
| 1996-97   | 04                                                          | 48                                                | 04                       | 00                                |
| 1997-98   | 05                                                          | 45                                                | 05                       | 00                                |
| 1998-99   | 05                                                          | 34                                                | 01                       | 00                                |
| 1999-2000 | 04                                                          | 40                                                | 02                       | 00                                |
| 2000-01   | 06                                                          | 38                                                | 04                       | 00                                |
| 2001-02   | 05                                                          | 33                                                | 02                       | 04                                |
| 2002-03   | 05                                                          | 43                                                | 01                       | 03                                |
| 2003-04   | 05                                                          | 58                                                | 01                       | 04                                |