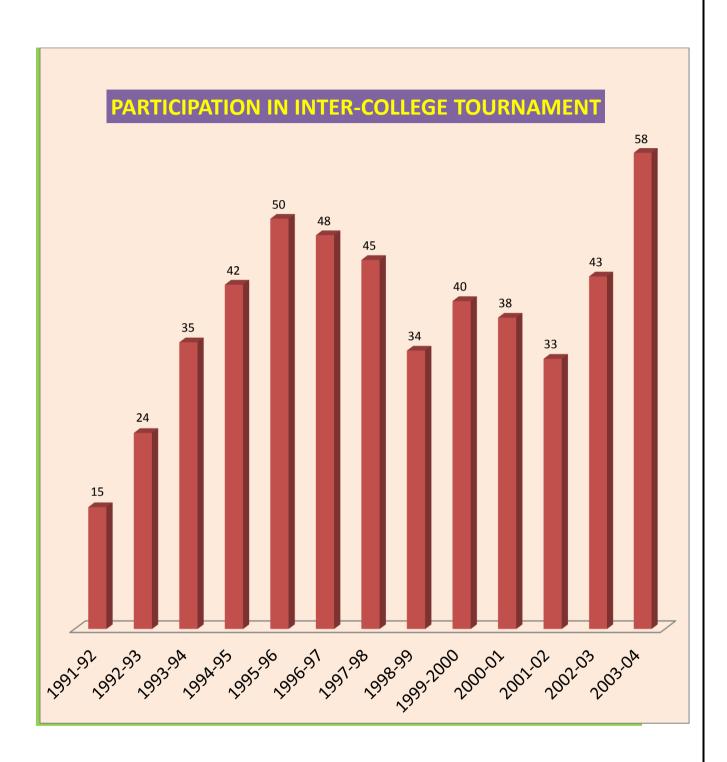

# NACC:-1991 to 2004

| years     | Team Participation in Inter- Collegiate Tournament for Game | Admission in Physical Education & Sports Activity | Partici pation in I.U.T. | Participation in All India I.U.T. |
|-----------|-------------------------------------------------------------|---------------------------------------------------|--------------------------|-----------------------------------|
| 1991-92   | 02                                                          | 15                                                | 00                       | 00                                |
| 1992-93   | 03                                                          | 24                                                | 01                       | 00                                |
| 1993-94   | 03                                                          | 35                                                | 01                       | 00                                |
| 1994-95   | 04                                                          | 42                                                | 00                       | 00                                |
| 1995-96   | 05                                                          | 50                                                | 01                       | 00                                |
| 1996-97   | 04                                                          | 48                                                | 04                       | 00                                |
| 1997-98   | 05                                                          | 45                                                | 05                       | 00                                |
| 1998-99   | 05                                                          | 34                                                | 01                       | 00                                |
| 1999-2000 | 04                                                          | 40                                                | 02                       | 00                                |
| 2000-01   | 06                                                          | 38                                                | 04                       | 00                                |
| 2001-02   | 05                                                          | 33                                                | 02                       | 04                                |
| 2002-03   | 05                                                          | 43                                                | 01                       | 03                                |
| 2003-04   | 05                                                          | 58                                                | 01                       | 04                                |