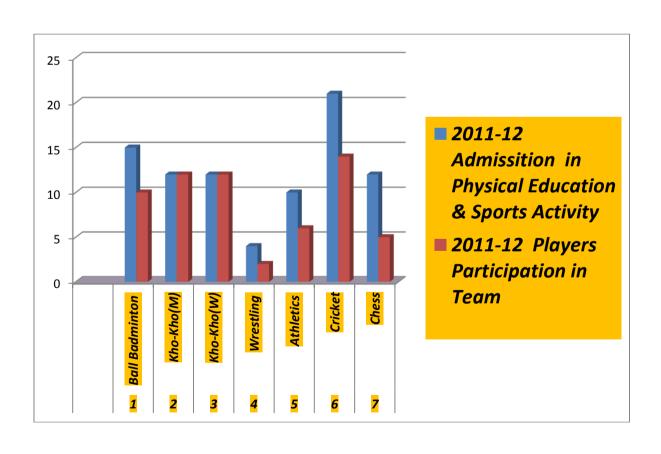

|         | Chess              |        |    |    |    |
|---------|--------------------|--------|----|----|----|
|         | Athletics          |        |    |    |    |
|         | Wrestling          |        |    |    |    |
|         | Cricket            |        | 01 |    |    |
|         |                    |        |    |    |    |
| 2011-12 | Ball Badminton     | Winner | 04 |    | 02 |
|         | Kho-Kho            | Runner | 01 |    |    |
|         | Chess              |        |    |    |    |
|         | Wrestling          |        |    |    |    |
|         | Athletics          |        |    |    |    |
|         | Weight Lifting &   |        |    |    |    |
|         | power lifting      |        |    |    |    |
|         | Cricket            |        | 01 | 01 |    |
| 2012-13 | Ball Badminton     |        | 03 |    | 02 |
|         | Chess              |        | 01 |    |    |
|         | Wrestling          | Runner |    |    |    |
|         | Athletics          |        |    |    |    |
|         | Weight Lifting and |        |    |    | 01 |
|         | Power Lifting      |        |    |    |    |
|         | Cross country      |        |    |    |    |
|         | Cricket            |        | 01 | 01 |    |