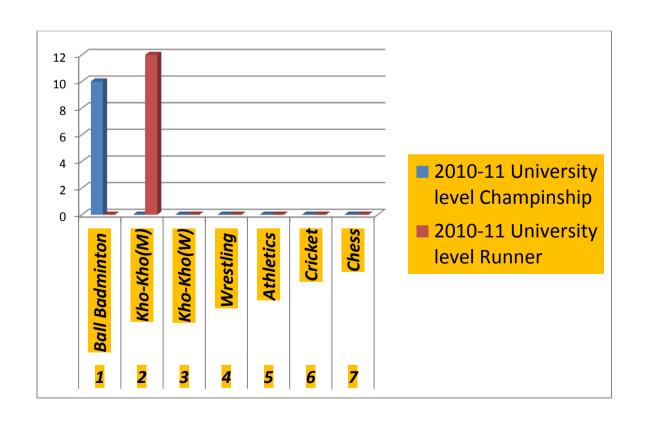

#### PARTICIPATION IN INTER-COLLEGIATE, INTER-UNIVERSITY, AND ALL INDIA INTER-UNIVERSITY TOURNAMENT

|         | Team Participation     |                  | Selection for | Inter-     | All India   |
|---------|------------------------|------------------|---------------|------------|-------------|
| Year    | in Inter-              | I Injuguaitu     | University    | University | Inter-      |
| 1 ear   |                        | University       | level         | •          |             |
|         | Collegiate&            | level            |               | level      | University( |
|         | Ashamed                |                  | coaching      |            | National)   |
|         | tournament             |                  | Camp          |            | level       |
| 2005-06 | Ball Badminton         | Winner           | 04            |            | 03          |
|         | Kho-Kho (Women )       |                  |               |            |             |
|         | Kho-Kho (Men )         |                  |               |            |             |
|         | Chess                  |                  |               |            |             |
|         | Athletics              |                  |               |            |             |
|         | Wrestling              |                  |               |            |             |
| 2007.07 | n II n I · ·           |                  | 02            |            | 0.1         |
| 2006-07 | Ball Badminton         | D                | 02            |            | 01          |
|         | Kho-Kho (Women)        | Runner<br>Runner |               |            |             |
|         | Kho-Kho (Men)<br>Chess | Kunner           |               |            |             |
|         |                        |                  |               |            |             |
|         | Athletics(M/W)         |                  |               |            |             |
|         | Wrestling              |                  |               |            |             |
|         |                        |                  |               |            |             |
| 2007-08 | Ball Badminton         | Winner           | 02            | 01         | 01          |
| 2007-00 | Kho-Kho (Women)        |                  |               |            |             |
|         | Kho-Kho (Men)          |                  |               |            |             |
|         | Chess                  |                  |               |            |             |
|         | Athletics              |                  |               |            |             |
|         | Wrestling              |                  |               |            |             |
|         | Cricket                |                  |               |            |             |
| 2008-09 | Ball Badminton         | Winner           | 04            | 02         | 02          |
|         | Kho-Kho (Women)        |                  |               |            |             |
|         | Kho-Kho (Men )         |                  |               |            |             |
|         | Chess                  |                  |               |            |             |
|         | Athletics              |                  |               |            |             |
|         | Wrestling              |                  |               |            |             |
|         | Cricket                |                  |               |            |             |
| 2009-10 | Ball Badminton         | Winner           | 04            | -          | 03          |
|         | Kho-Kho (Women )       | Runner           | 06            | 05         |             |
|         | Kho-Kho (Men )         |                  | 01            | 01         |             |
|         | Chess                  |                  | 01            |            |             |
|         | Athletics              |                  |               |            |             |
|         | Wrestling              |                  |               |            |             |
|         | Cricket                |                  | 01            | 01         |             |
| 2010-11 | Ball Badminton         | Winner           | 04            |            | 04          |
|         | Kho-Kho (Women)        | Runner           | 01            | 01         |             |
|         | Kho-Kho (Men)          |                  | 01            |            |             |