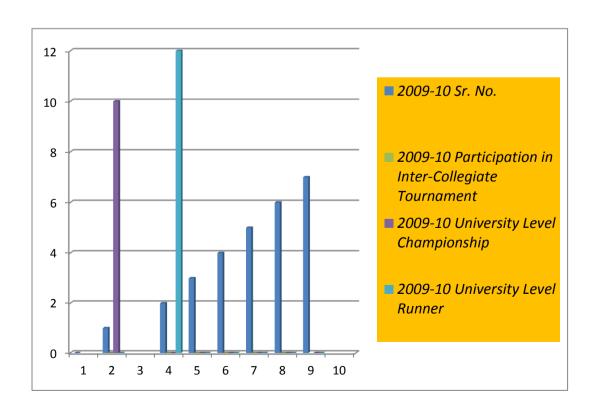

| Sr.<br>No. | Participation in<br>Inter-Collegiate<br>Tournament<br>B.Com/B.A.I II | Admission in Physical Education & Sports Activity |                   | University<br>Level     | Participation I n I.U.T. & All India I.U.T.  I.U. All India I.U.T. |                 |  |
|------------|----------------------------------------------------------------------|---------------------------------------------------|-------------------|-------------------------|--------------------------------------------------------------------|-----------------|--|
|            | III                                                                  | Total Admiss ion                                  | Selecte<br>d Team |                         | <i>T</i> .                                                         | Au India 1.0.1. |  |
| 1          | Ball Badminton                                                       | 15                                                | 10                | Championship            | 00                                                                 | 03              |  |
| 2          | Kho-Kho(W/M)                                                         | 24                                                | 24                | Runner                  | 05                                                                 | 00              |  |
| 3          | Chess                                                                | 14                                                | 04                | Selection coaching Camp | 00                                                                 | 00              |  |
| 4          | Wrestling                                                            | 04                                                | 02                |                         | 00                                                                 | 00              |  |
| 5          | Athletics                                                            | 10                                                | 06                |                         | 00                                                                 | 00              |  |
| 6          | Cricket                                                              | 25                                                | 14                | Selection coaching Camp | 01                                                                 | 00              |  |
| Tota       | il                                                                   | 92                                                | 50                |                         | 06                                                                 | 03              |  |