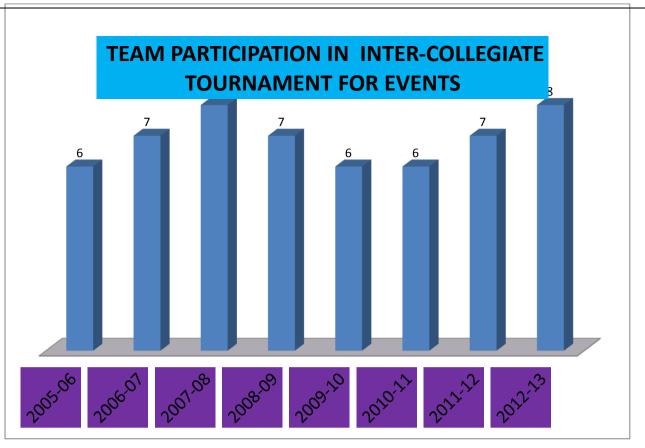

# Re- accreditation

| years       | Team Participa tion in Inter- Collegiat e Tournam ent for Game B.Com/B .A.I II | Admissi on in Physical Educati on & Sports Activity | Participation in Inter-College & University Level tournament | Participo<br>.U.T. &<br>India I.U<br>I.U.T. | All |
|-------------|--------------------------------------------------------------------------------|-----------------------------------------------------|--------------------------------------------------------------|---------------------------------------------|-----|
| 2005-<br>06 | 06                                                                             | 63                                                  | 41                                                           | 00                                          | 02  |
| 2006-<br>07 | 07                                                                             | 57                                                  | 44                                                           | 00                                          | 01  |
| 2007-<br>08 | 08                                                                             | 87                                                  | 48                                                           | 03                                          | 01  |
| 2008-<br>09 | 07                                                                             | 87                                                  | 58                                                           | 04                                          | 01  |
| 2009-<br>10 | 06                                                                             | 92                                                  | 50                                                           | 06                                          | 04  |
| 2010-<br>11 | 06                                                                             | 92                                                  | 60                                                           | 02                                          | 04  |
| 2011-<br>12 | 07                                                                             | 92                                                  | 60                                                           | 01                                          | 02  |
| 2012-<br>13 | 08                                                                             | 108                                                 | 54                                                           | 01                                          | 03  |
|             |                                                                                |                                                     |                                                              | 21                                          | 18  |