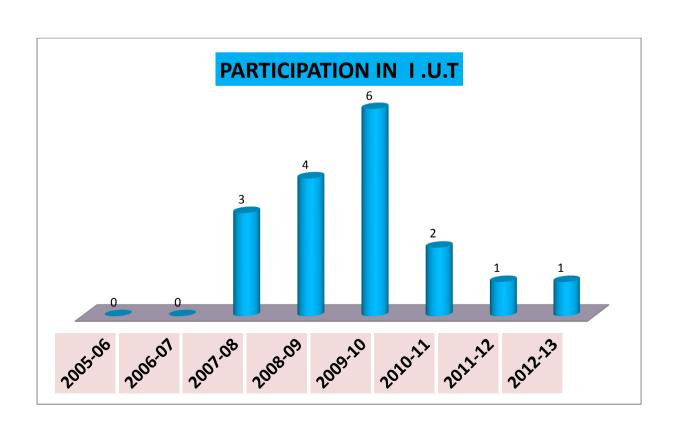

# Re- accreditation

| years       | Team Participa tion in Inter- Collegiat e Tournam ent for Game B.Com/B .A.I II | Admissi on in Physical Educati on & Sports Activity | Participation in Inter-College & University Level tournament | Participo<br>.U.T. &<br>India I.U<br>I.U.T. | All |
|-------------|--------------------------------------------------------------------------------|-----------------------------------------------------|--------------------------------------------------------------|---------------------------------------------|-----|
| 2005-<br>06 | 06                                                                             | 63                                                  | 41                                                           | 00                                          | 02  |
| 2006-<br>07 | 07                                                                             | 57                                                  | 44                                                           | 00                                          | 01  |
| 2007-<br>08 | 08                                                                             | 87                                                  | 48                                                           | 03                                          | 01  |
| 2008-<br>09 | 07                                                                             | 87                                                  | 58                                                           | 04                                          | 01  |
| 2009-<br>10 | 06                                                                             | 92                                                  | 50                                                           | 06                                          | 04  |
| 2010-<br>11 | 06                                                                             | 92                                                  | 60                                                           | 02                                          | 04  |
| 2011-<br>12 | 07                                                                             | 92                                                  | 60                                                           | 01                                          | 02  |
| 2012-<br>13 | 08                                                                             | 108                                                 | 54                                                           | 01                                          | 03  |
|             |                                                                                |                                                     |                                                              | 21                                          | 18  |