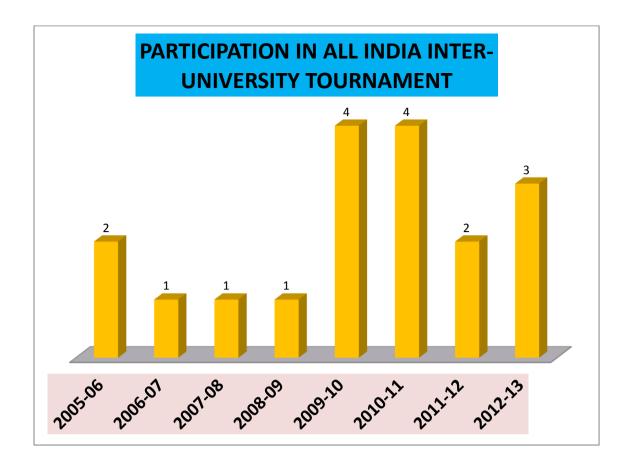

# Re- accreditation

| years       | Team Participa tion in Inter- Collegiat e Tournam ent for Game B.Com/B .A.I II | Admissi on in Physical Educati on & Sports Activity | Participation in Inter-College & University Level tournament | Participo<br>.U.T. &<br>India I.U<br>I.U.T. | All |
|-------------|--------------------------------------------------------------------------------|-----------------------------------------------------|--------------------------------------------------------------|---------------------------------------------|-----|
| 2005-<br>06 | 06                                                                             | 63                                                  | 41                                                           | 00                                          | 02  |
| 2006-<br>07 | 07                                                                             | 57                                                  | 44                                                           | 00                                          | 01  |
| 2007-<br>08 | 08                                                                             | 87                                                  | 48                                                           | 03                                          | 01  |
| 2008-<br>09 | 07                                                                             | 87                                                  | 58                                                           | 04                                          | 01  |
| 2009-<br>10 | 06                                                                             | 92                                                  | 50                                                           | 06                                          | 04  |
| 2010-<br>11 | 06                                                                             | 92                                                  | 60                                                           | 02                                          | 04  |
| 2011-<br>12 | 07                                                                             | 92                                                  | 60                                                           | 01                                          | 02  |
| 2012-<br>13 | 08                                                                             | 108                                                 | 54                                                           | 01                                          | 03  |
|             |                                                                                |                                                     |                                                              | 21                                          | 18  |