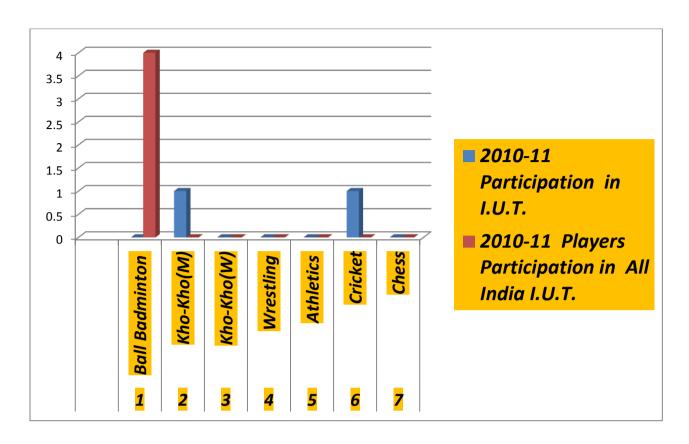

#### PARTICIPATION IN INTER-COLLEGIATE, INTER-UNIVERSITY, AND ALL INDIA INTER-UNIVERSITY TOURNAMENT

|         | Team Participation     |                  | Selection for | Inter-     | All India   |
|---------|------------------------|------------------|---------------|------------|-------------|
| Year    | in Inter-              | I Injuguaitu     | University    | University | Inter-      |
| 1 ear   |                        | University       | level         | •          |             |
|         | Collegiate&            | level            |               | level      | University( |
|         | Ashamed                |                  | coaching      |            | National)   |
|         | tournament             |                  | Camp          |            | level       |
| 2005-06 | Ball Badminton         | Winner           | 04            |            | 03          |
|         | Kho-Kho (Women )       |                  |               |            |             |
|         | Kho-Kho (Men )         |                  |               |            |             |
|         | Chess                  |                  |               |            |             |
|         | Athletics              |                  |               |            |             |
|         | Wrestling              |                  |               |            |             |
| 2007.07 | n II n I · ·           |                  | 02            |            | 0.1         |
| 2006-07 | Ball Badminton         | D                | 02            |            | 01          |
|         | Kho-Kho (Women)        | Runner<br>Runner |               |            |             |
|         | Kho-Kho (Men)<br>Chess | Kunner           |               |            |             |
|         |                        |                  |               |            |             |
|         | Athletics(M/W)         |                  |               |            |             |
|         | Wrestling              |                  |               |            |             |
|         |                        |                  |               |            |             |
| 2007-08 | Ball Badminton         | Winner           | 02            | 01         | 01          |
| 2007-00 | Kho-Kho (Women)        |                  |               |            |             |
|         | Kho-Kho (Men)          |                  |               |            |             |
|         | Chess                  |                  |               |            |             |
|         | Athletics              |                  |               |            |             |
|         | Wrestling              |                  |               |            |             |
|         | Cricket                |                  |               |            |             |
| 2008-09 | Ball Badminton         | Winner           | 04            | 02         | 02          |
|         | Kho-Kho (Women)        |                  |               |            |             |
|         | Kho-Kho (Men )         |                  |               |            |             |
|         | Chess                  |                  |               |            |             |
|         | Athletics              |                  |               |            |             |
|         | Wrestling              |                  |               |            |             |
|         | Cricket                |                  |               |            |             |
| 2009-10 | Ball Badminton         | Winner           | 04            | -          | 03          |
|         | Kho-Kho (Women )       | Runner           | 06            | 05         |             |
|         | Kho-Kho (Men )         |                  | 01            | 01         |             |
|         | Chess                  |                  | 01            |            |             |
|         | Athletics              |                  |               |            |             |
|         | Wrestling              |                  |               |            |             |
|         | Cricket                |                  | 01            | 01         |             |
| 2010-11 | Ball Badminton         | Winner           | 04            |            | 04          |
|         | Kho-Kho (Women)        | Runner           | 01            | 01         |             |
|         | Kho-Kho (Men)          |                  | 01            |            |             |