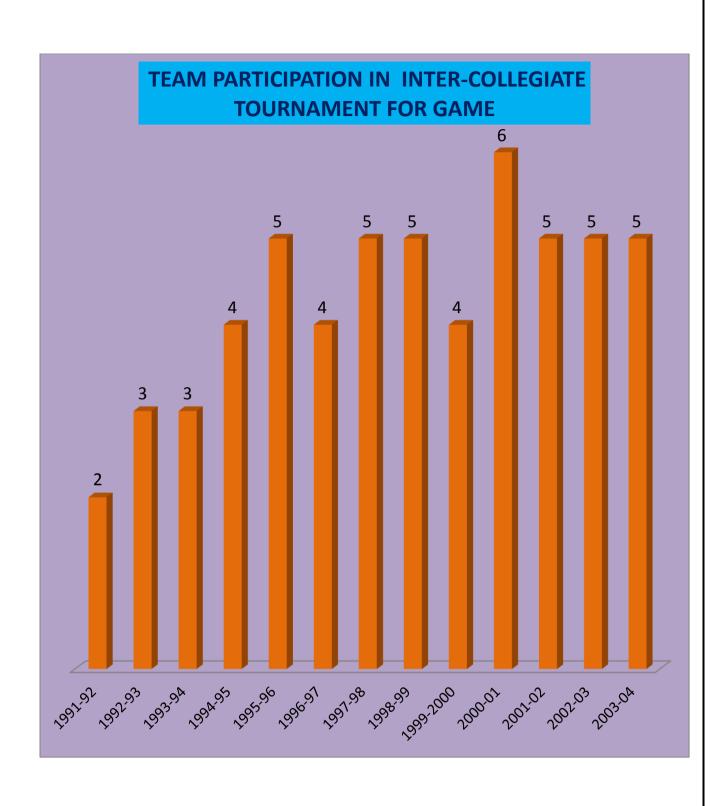

# NACC:-1991 to 2004

| years     | Team Participation in Inter- Collegiate Tournament for Game | Admission in Physical Education & Sports Activity | Partici pation in I.U.T. | Participation in All India I.U.T. |
|-----------|-------------------------------------------------------------|---------------------------------------------------|--------------------------|-----------------------------------|
| 1991-92   | 02                                                          | 15                                                | 00                       | 00                                |
| 1992-93   | 03                                                          | 24                                                | 01                       | 00                                |
| 1993-94   | 03                                                          | 35                                                | 01                       | 00                                |
| 1994-95   | 04                                                          | 42                                                | 00                       | 00                                |
| 1995-96   | 05                                                          | 50                                                | 01                       | 00                                |
| 1996-97   | 04                                                          | 48                                                | 04                       | 00                                |
| 1997-98   | 05                                                          | 45                                                | 05                       | 00                                |
| 1998-99   | 05                                                          | 34                                                | 01                       | 00                                |
| 1999-2000 | 04                                                          | 40                                                | 02                       | 00                                |
| 2000-01   | 06                                                          | 38                                                | 04                       | 00                                |
| 2001-02   | 05                                                          | 33                                                | 02                       | 04                                |
| 2002-03   | 05                                                          | 43                                                | 01                       | 03                                |
| 2003-04   | 05                                                          | 58                                                | 01                       | 04                                |