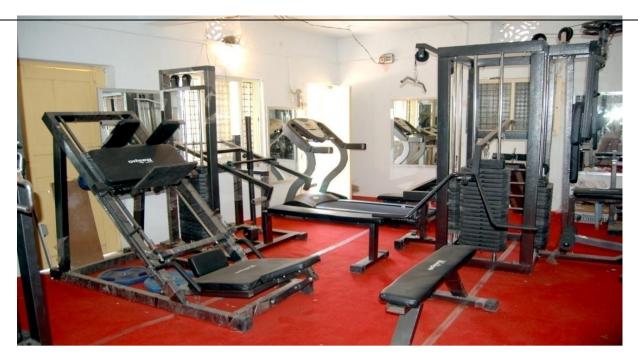

# **EQUIPMENT IN GYMNASIUM HALL**

| Sr. No | Equipment                                                          | Quantity |
|--------|--------------------------------------------------------------------|----------|
| 1      | Weight lifting set Bench Press                                     | 01       |
| 2      | Weight lifting stand squat press                                   | 01       |
| 3      | Wright lifting pulley cable cross over                             | 01       |
| 4      | Wright lifting set seated leg press                                | 01       |
| 5      | Wright lifting Bench with weights                                  | 01       |
| 6      | Arm curl 2x4                                                       | 01       |
| 7      | Wright lifting set leg curl 2x4"                                   | 01       |
| 8      | Smith Machine weight lifting stand with Road                       | 01       |
| 9      | Squat stand hack squat                                             | 01       |
| 10     | Weight lifting plate 25kg for                                      | 250kg.   |
| 11     | Weight lifting set multi Gym. 4 station with Bench and weights 2x4 | 01       |
| 12     | Dumbbell Rack 2x4                                                  | 01       |
| 13     | Weight plate Rack                                                  | 01       |
| 14     | Motorized Treadmills Commercial Jogger 3H.P. motor imported        | 01       |
| 15     | Weight lifting set 190kg                                           | 01       |
| 16     |                                                                    | 01       |
| 17     | T.T. Table imported                                                | 01       |
| 18     | Gymnastic Mat 20x20"                                               | 01       |
| 19     | Weight lifting Road 3"                                             | 01       |
| 20     | Weight lifting Road 4"                                             | 01       |
| 21     | Weight lifting Road 5"                                             | 01       |
| 22     | Weight lifting Road 6"                                             | 01       |
| 23     | Weight lifting Road 12"                                            | 01       |
| 24     | Dumbbells Steel 85kg                                               | 250kg    |
| 25     | T.T. Bat b/fly                                                     | 06       |
| 26     | T.T. Ball shield orange                                            | 02       |
|        |                                                                    |          |