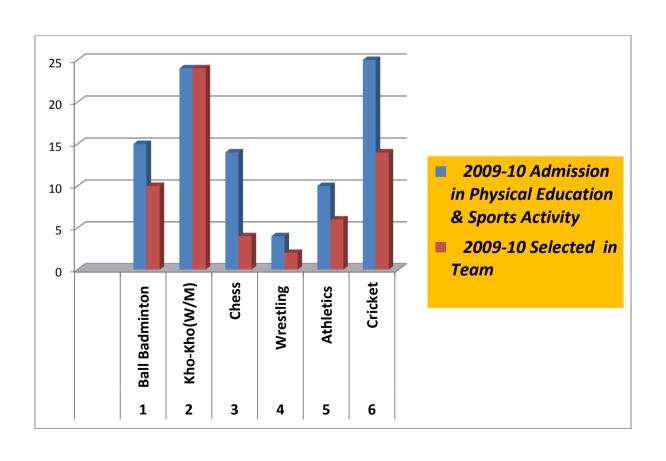

| Sr.<br>No. | Participation in<br>Inter-Collegiate<br>Tournament<br>B.Com/B.A.I II | Admission in Physical Education & Sports Activity |                   | University<br>Level     | Participation I n I.U.T. & All India I.U.T.  I.U. All India I.U.T. |                 |  |
|------------|----------------------------------------------------------------------|---------------------------------------------------|-------------------|-------------------------|--------------------------------------------------------------------|-----------------|--|
|            | III                                                                  | Total Admiss ion                                  | Selecte<br>d Team |                         | <i>T</i> .                                                         | Au India 1.0.1. |  |
| 1          | Ball Badminton                                                       | 15                                                | 10                | Championship            | 00                                                                 | 03              |  |
| 2          | Kho-Kho(W/M)                                                         | 24                                                | 24                | Runner                  | 05                                                                 | 00              |  |
| 3          | Chess                                                                | 14                                                | 04                | Selection coaching Camp | 00                                                                 | 00              |  |
| 4          | Wrestling                                                            | 04                                                | 02                |                         | 00                                                                 | 00              |  |
| 5          | Athletics                                                            | 10                                                | 06                |                         | 00                                                                 | 00              |  |
| 6          | Cricket                                                              | 25                                                | 14                | Selection coaching Camp | 01                                                                 | 00              |  |
| Tota       | il                                                                   | 92                                                | 50                |                         | 06                                                                 | 03              |  |