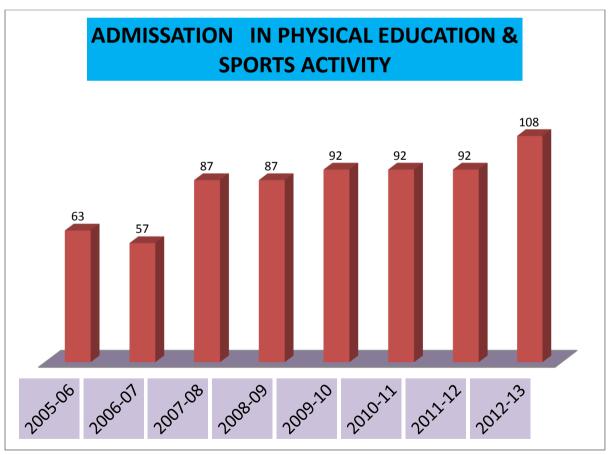

# Re- accreditation

| years       | Team Participa tion in Inter- Collegiat e Tournam ent for Game B.Com/B .A.I II | Admissi on in Physical Educati on & Sports Activity | Participation in Inter-College & University Level tournament | Participo<br>.U.T. &<br>India I.U<br>I.U.T. | All |
|-------------|--------------------------------------------------------------------------------|-----------------------------------------------------|--------------------------------------------------------------|---------------------------------------------|-----|
| 2005-<br>06 | 06                                                                             | 63                                                  | 41                                                           | 00                                          | 02  |
| 2006-<br>07 | 07                                                                             | 57                                                  | 44                                                           | 00                                          | 01  |
| 2007-<br>08 | 08                                                                             | 87                                                  | 48                                                           | 03                                          | 01  |
| 2008-<br>09 | 07                                                                             | 87                                                  | 58                                                           | 04                                          | 01  |
| 2009-<br>10 | 06                                                                             | 92                                                  | 50                                                           | 06                                          | 04  |
| 2010-<br>11 | 06                                                                             | 92                                                  | 60                                                           | 02                                          | 04  |
| 2011-<br>12 | 07                                                                             | 92                                                  | 60                                                           | 01                                          | 02  |
| 2012-<br>13 | 08                                                                             | 108                                                 | 54                                                           | 01                                          | 03  |
|             |                                                                                |                                                     |                                                              | 21                                          | 18  |