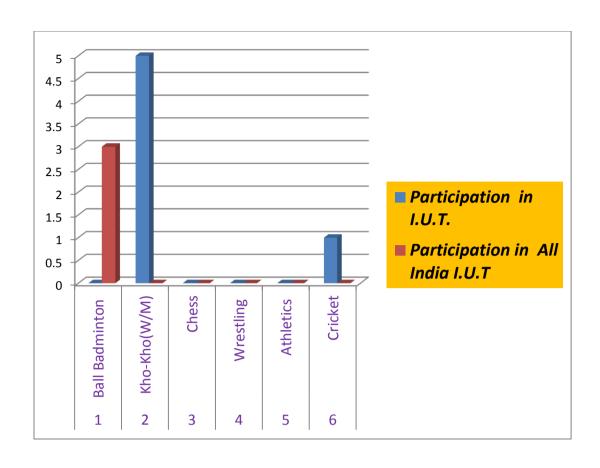

| Sr.<br>No. | Participation in<br>Inter-Collegiate<br>Tournament<br>B.Com/B.A.I II | Admission in Physical Education & Sports Activity |                   | University<br>Level     | Participation I n I.U.T. & All India I.U.T.  I.U. All India I.U.T. |                 |  |
|------------|----------------------------------------------------------------------|---------------------------------------------------|-------------------|-------------------------|--------------------------------------------------------------------|-----------------|--|
|            | III                                                                  | Total Admiss ion                                  | Selecte<br>d Team |                         | <i>T</i> .                                                         | Au India 1.0.1. |  |
| 1          | Ball Badminton                                                       | 15                                                | 10                | Championship            | 00                                                                 | 03              |  |
| 2          | Kho-Kho(W/M)                                                         | 24                                                | 24                | Runner                  | 05                                                                 | 00              |  |
| 3          | Chess                                                                | 14                                                | 04                | Selection coaching Camp | 00                                                                 | 00              |  |
| 4          | Wrestling                                                            | 04                                                | 02                |                         | 00                                                                 | 00              |  |
| 5          | Athletics                                                            | 10                                                | 06                |                         | 00                                                                 | 00              |  |
| 6          | Cricket                                                              | 25                                                | 14                | Selection coaching Camp | 01                                                                 | 00              |  |
| Tota       | il                                                                   | 92                                                | 50                |                         | 06                                                                 | 03              |  |