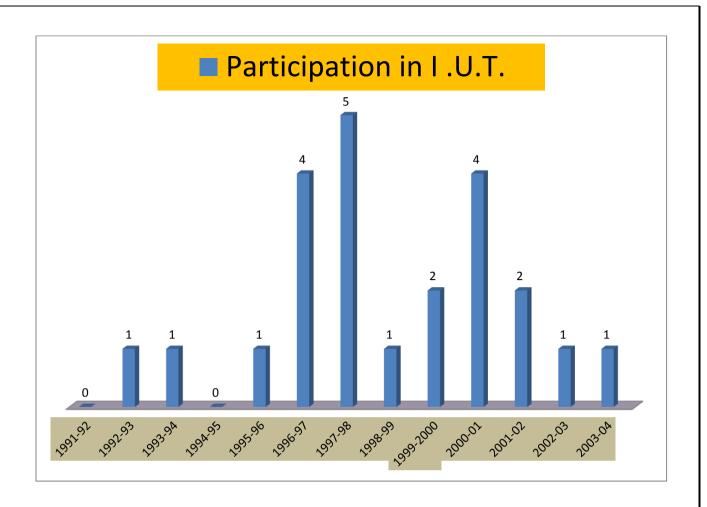

# NACC:-1991 to 2004

| years     | Team Participation in Inter- Collegiate Tournament for Game | Admission in Physical Education & Sports Activity | Partici pation in I.U.T. | Participation in All India I.U.T. |
|-----------|-------------------------------------------------------------|---------------------------------------------------|--------------------------|-----------------------------------|
| 1991-92   | 02                                                          | 15                                                | 00                       | 00                                |
| 1992-93   | 03                                                          | 24                                                | 01                       | 00                                |
| 1993-94   | 03                                                          | 35                                                | 01                       | 00                                |
| 1994-95   | 04                                                          | 42                                                | 00                       | 00                                |
| 1995-96   | 05                                                          | 50                                                | 01                       | 00                                |
| 1996-97   | 04                                                          | 48                                                | 04                       | 00                                |
| 1997-98   | 05                                                          | 45                                                | 05                       | 00                                |
| 1998-99   | 05                                                          | 34                                                | 01                       | 00                                |
| 1999-2000 | 04                                                          | 40                                                | 02                       | 00                                |
| 2000-01   | 06                                                          | 38                                                | 04                       | 00                                |
| 2001-02   | 05                                                          | 33                                                | 02                       | 04                                |
| 2002-03   | 05                                                          | 43                                                | 01                       | 03                                |
| 2003-04   | 05                                                          | 58                                                | 01                       | 04                                |