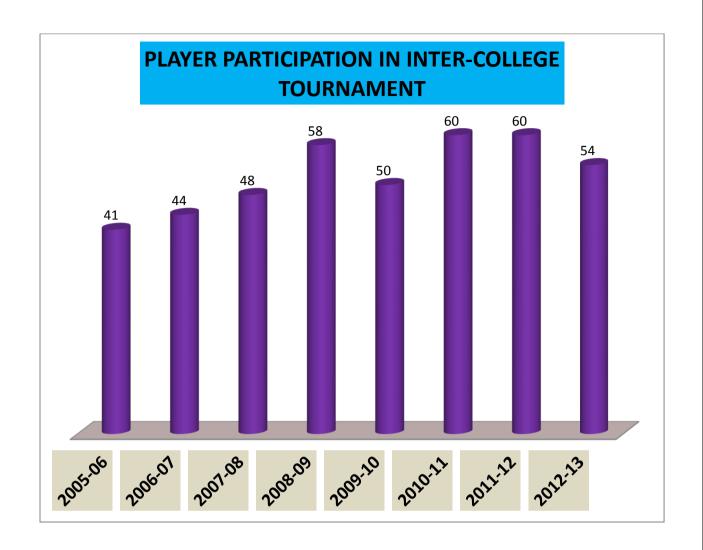

# Re- accreditation

| years       | Team Participa tion in Inter- Collegiat e Tournam ent for Game B.Com/B .A.I II | Admissi on in Physical Educati on & Sports Activity | Participation in Inter-College & University Level tournament | Participo<br>.U.T. &<br>India I.U<br>I.U.T. | All |
|-------------|--------------------------------------------------------------------------------|-----------------------------------------------------|--------------------------------------------------------------|---------------------------------------------|-----|
| 2005-<br>06 | 06                                                                             | 63                                                  | 41                                                           | 00                                          | 02  |
| 2006-<br>07 | 07                                                                             | 57                                                  | 44                                                           | 00                                          | 01  |
| 2007-<br>08 | 08                                                                             | 87                                                  | 48                                                           | 03                                          | 01  |
| 2008-<br>09 | 07                                                                             | 87                                                  | 58                                                           | 04                                          | 01  |
| 2009-<br>10 | 06                                                                             | 92                                                  | 50                                                           | 06                                          | 04  |
| 2010-<br>11 | 06                                                                             | 92                                                  | 60                                                           | 02                                          | 04  |
| 2011-<br>12 | 07                                                                             | 92                                                  | 60                                                           | 01                                          | 02  |
| 2012-<br>13 | 08                                                                             | 108                                                 | 54                                                           | 01                                          | 03  |
|             |                                                                                |                                                     |                                                              | 21                                          | 18  |