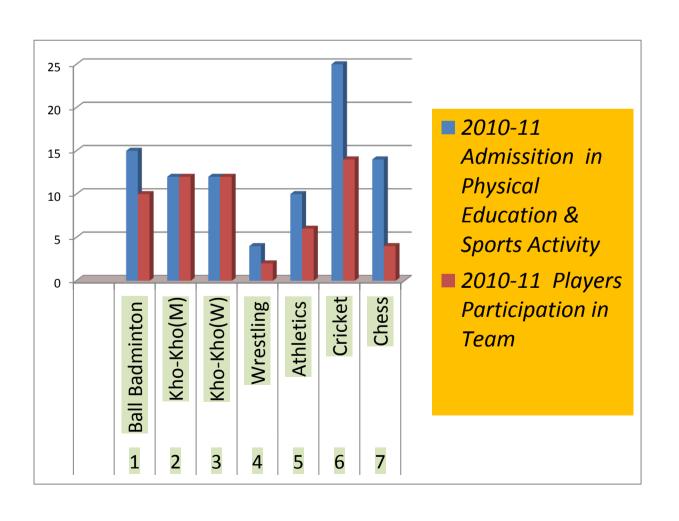

| Sr. No. | Participation in<br>Inter-Collegiate<br>Tournament<br>B.Com/B.A.I II<br>III | Admission in Physical Education & Sports Activity |                  | University<br>Level     | n I n | cipatio<br>I.U.T.<br>I India |
|---------|-----------------------------------------------------------------------------|---------------------------------------------------|------------------|-------------------------|-------|------------------------------|
|         |                                                                             | TotalA<br>dmissi<br>on                            | Selected<br>Team |                         | T.    | India<br>I.U.T.              |
| 1       | Ball Badminton                                                              | 15                                                | 10               | Championship            | 00    | 04                           |
| 2       | Kho-Kho (W/M)                                                               | 24                                                | 24               | Runner                  | 01    | 00                           |
| 3       | Chess                                                                       | 14                                                | 04               | Selection coaching Camp | 00    | 00                           |
| 4       | Wrestling                                                                   | 04                                                | 02               |                         | 00    | 00                           |
| 5       | Athletics                                                                   | 10                                                | 06               |                         | 00    | 00                           |
| 6       | Cricket                                                                     | 25                                                | 14               | Selection coaching Camp | 01    | 00                           |
| Total   |                                                                             | 92                                                | 60               |                         | 02    | 04                           |