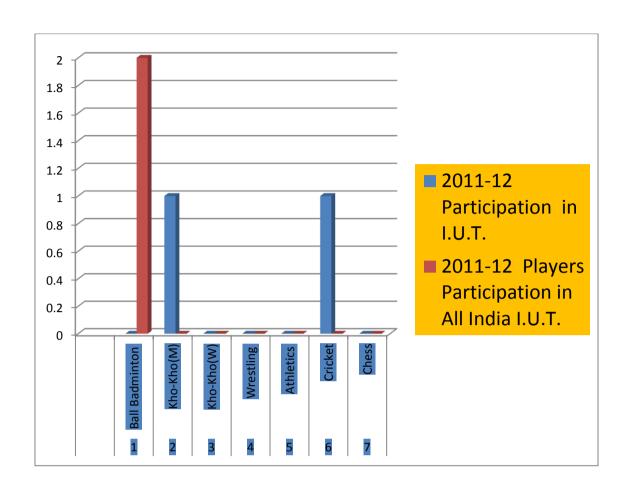

|         | Chess              |        |    |    |    |
|---------|--------------------|--------|----|----|----|
|         | Athletics          |        |    |    |    |
|         | Wrestling          |        |    |    |    |
|         | Cricket            |        | 01 |    |    |
|         |                    |        |    |    |    |
| 2011-12 | Ball Badminton     | Winner | 04 |    | 02 |
|         | Kho-Kho            | Runner | 01 |    |    |
|         | Chess              |        |    |    |    |
|         | Wrestling          |        |    |    |    |
|         | Athletics          |        |    |    |    |
|         | Weight Lifting &   |        |    |    |    |
|         | power lifting      |        |    |    |    |
|         | Cricket            |        | 01 | 01 |    |
| 2012-13 | Ball Badminton     |        | 03 |    | 02 |
|         | Chess              |        | 01 |    |    |
|         | Wrestling          | Runner |    |    |    |
|         | Athletics          |        |    |    |    |
|         | Weight Lifting and |        |    |    | 01 |
|         | Power Lifting      |        |    |    |    |
|         | Cross country      |        |    |    |    |
|         | Cricket            |        | 01 | 01 |    |