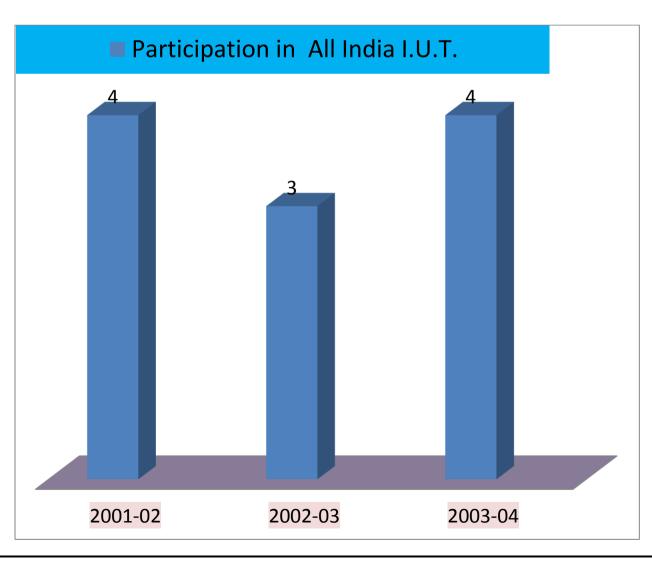

# NACC:-1991 to 2004

| years     | Team Participation in Inter- Collegiate Tournament for Game | Admission in Physical Education & Sports Activity | Partici pation in I.U.T. | Participation in All India I.U.T. |
|-----------|-------------------------------------------------------------|---------------------------------------------------|--------------------------|-----------------------------------|
| 1991-92   | 02                                                          | 15                                                | 00                       | 00                                |
| 1992-93   | 03                                                          | 24                                                | 01                       | 00                                |
| 1993-94   | 03                                                          | 35                                                | 01                       | 00                                |
| 1994-95   | 04                                                          | 42                                                | 00                       | 00                                |
| 1995-96   | 05                                                          | 50                                                | 01                       | 00                                |
| 1996-97   | 04                                                          | 48                                                | 04                       | 00                                |
| 1997-98   | 05                                                          | 45                                                | 05                       | 00                                |
| 1998-99   | 05                                                          | 34                                                | 01                       | 00                                |
| 1999-2000 | 04                                                          | 40                                                | 02                       | 00                                |
| 2000-01   | 06                                                          | 38                                                | 04                       | 00                                |
| 2001-02   | 05                                                          | 33                                                | 02                       | 04                                |
| 2002-03   | 05                                                          | 43                                                | 01                       | 03                                |
| 2003-04   | 05                                                          | 58                                                | 01                       | 04                                |