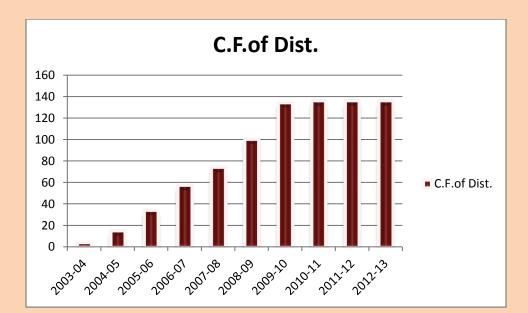

### **Distinction Students**

| Year    | Appeared | Passed | Distinction | First class | Second class |
|---------|----------|--------|-------------|-------------|--------------|
| 2003-04 |          |        | 04          |             |              |
| 2004-05 |          |        | 11          |             |              |
| 2005-06 |          |        | 19          |             |              |
| 2006-07 | 29       | 27     | 23          | 03          | 01           |
| 2007-08 | 17       | 17     | 17          | -           | -            |
| 2008-09 | 28       | 27     | 26          | 01          | -            |
| 2009-10 | 50       | 42     | 34          | 09          | 01           |
| 2010-11 | 23       | 11     | 02          | 07          | 02           |
| 2011-12 | 32       | 24     | -           | 15          | 09           |
| 2012-13 | 28       | 20     | -           | 10          | 10           |

Total No. Of Student Passed in the Distinction 136