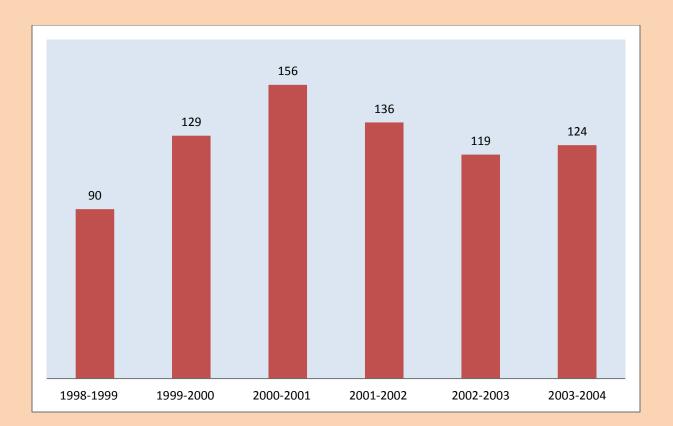

| Re-accreditation 2012-2013 |
|----------------------------|
|----------------------------|

| Year      | B. com. I | B. com. II | B. com. III | Total |
|-----------|-----------|------------|-------------|-------|
| 2004-2005 | 58        | 26         | 11          | 95    |
| 2005-2006 | 50        | 32         | 21          | 103   |
| 2006-2007 | 78        | 23         | 28          | 129   |
| 2007-2008 | 88        | 32         | 18          | 138   |
| 2008-2009 | 98        | 55         | 30          | 183   |
| 2009-2010 | 131       | 38         | 53          | 222   |
| 2010-2011 | 119       | 81         | 24          | 224   |
| 2011-2012 | 80        | 23         | 34          | 137   |
| 2012-2013 | 90        | 39         | 28          | 157   |
| 2013-2014 | 104       | 54         | 31          | 189   |