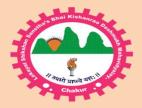

# StudentsStrength

|           | NAAC 2003-04 |            |             |       |  |  |  |
|-----------|--------------|------------|-------------|-------|--|--|--|
| Year      | B. com. I    | B. com. II | B. com. III | Total |  |  |  |
| 1998-1999 | 72           | 4          | 14          | 90    |  |  |  |
| 1999-2000 | 91           | 32         | 6           | 129   |  |  |  |
| 2000-2001 | 87           | 42         | 27          | 156   |  |  |  |
| 2001-2002 | 115          | 11         | 10          | 136   |  |  |  |
| 2002-2003 | 80           | 27         | 12          | 119   |  |  |  |
| 2003-2004 | 94           | 12         | 18          | 124   |  |  |  |