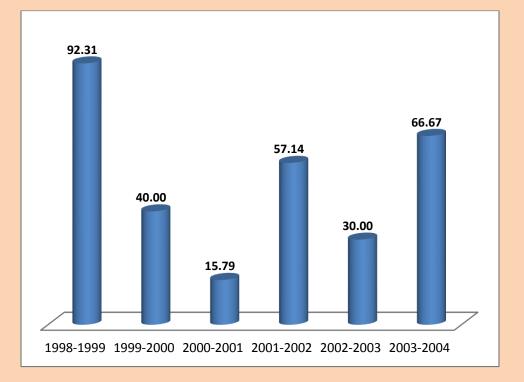

#### ixamination Results of final Year

|           |            |          | <b>D</b> 1 |              |
|-----------|------------|----------|------------|--------------|
| Year      | Registered | Appeared | Passed     | % of passing |
| 1998-1999 | 13         | 13       | 12         | 92.31        |
| 1999-2000 | 5          | 5        | 2          | 40.00        |
| 2000-2001 | 27         | 19       | 3          | 15.79        |
| 2001-2002 | 7          | 7        | 4          | 57.14        |
| 2002-2003 | 11         | 10       | 3          | 30.00        |
| 2003-2004 | 18         | 18       | 12         | 66.67        |
|           |            |          |            |              |