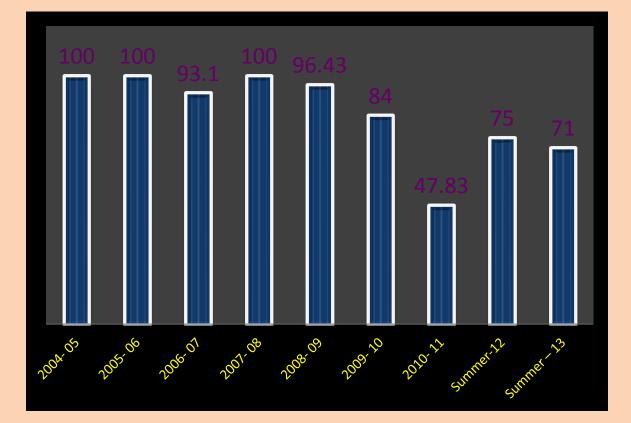

### NAAC 2003-04

| Year      | Registered | Appeared | Passed | % of passing |
|-----------|------------|----------|--------|--------------|
| 2004- 05  | 11         | 11       | 11     | 100.00       |
| 2005-06   | 20         | 20       | 20     | 100.00       |
| 2006- 07  | 29         | 29       | 27     | 93.10        |
| 2007-08   | 17         | 17       | 17     | 100.00       |
| 2008- 09  | 28         | 28       | 27     | 96.43        |
| 2009-10   | 50         | 50       | 42     | 84.00        |
| 2010- 11  | 23         | 23       | 11     | 47.83        |
| 2011-12   | 32         | 32       | 24     | 75.00        |
| 2012 – 13 | 28         | 28       | 20     | 71.00        |